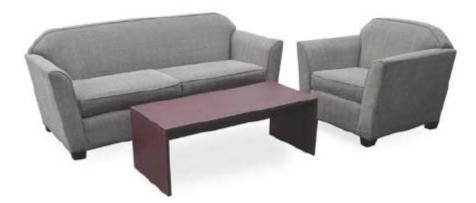

Shown above: The Upholstered Series. Transitional lounge chair and matching sofa with laminate mahogany coffee table.

9900 East 51st Avenue | Denver, CO 80238 www.officescapes.com | 303.574.1115

## reception

Reception Desk with Transaction Top Available right or left handed 72" x 30" w/24" x 42" return

Contemporary Coffee Table

Contemporary End Table

Leather Lounge Chair 34"L x 34"D x 34"H Upholstered Lounge Chair 38"L x 34"D x 34"H

Leather Sofa 76"L x 34"D x 34"H Upholstered Sofa 80"L x 35"D x 34"H

9900 East 51st Avenue | Denver, CO 80238 www.officescapes.com | 303.574.1115