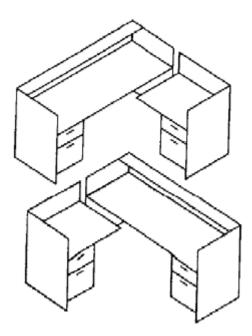

## reception

Reception Desk with Transaction Top Available right or left handed 72" x 30" w/24" x 42" return

Contemporary Coffee Table

Contemporary End Table

Leather Lounge Chair 34"L x 34"D x 34"H Upholstered Lounge Chair 38"L x 34"D x 34"H