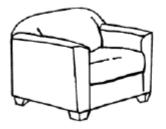

## reception

Shown above: Laminate reception desks with transaction tops. Available in maple or mahogany

Shown above: The Leather Series. Black faux leather contemporary lounge chair and matching sofa with laminate mahogany coffee table.

Shown above: The Upholstered Series. Transitional lounge chair and matching sofa with laminate mahogany coffee table.

9900 East 51st Avenue | Denver, CO 80238 www.officescapes.com | 303.574.1115

## reception

Reception Desk with Transaction Top Available right or left handed 72" x 30" w/24" x 42" return

Contemporary Coffee Table

Contemporary End Table

Leather Lounge Chair 34"L x 34"D x 34"H Upholstered Lounge Chair 38"L x 34"D x 34"H