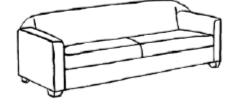

## reception

Shown above: Laminate reception desks with transaction tops. Available in maple or mahogany

Shown above: The Leather Series. Black faux leather contemporary lounge chair and matching sofa with laminate mahogany coffee table.

Shown above: The Upholstered Series. Transitional lounge chair and matching sofa with laminate mahogany coffee table.

9900 East 51st Avenue | Denver, CO 80238 www.officescapes.com | 303.574.1115

Leather Sofa 76"L x 34"D x 34"H Upholstered Sofa 80"L x 35"D x 34"H

9900 East 51st Avenue | Denver, CO 80238 www.officescapes.com | 303.574.1115