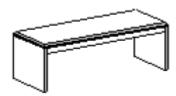

## reception

Reception Desk with Transaction Top Available right or left handed 72" x 30" w/24" x 42" return

Contemporary Coffee Table

Contemporary End Table

Leather Lounge Chair 34"L x 34"D x 34"H Upholstered Lounge Chair 38"L x 34"D x 34"H