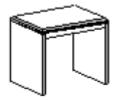

## reception

Reception Desk with Transaction Top Available right or left handed 72" x 30" w/24" x 42" return

Contemporary Coffee Table

Contemporary End Table

Leather Lounge Chair 34"L x 34"D x 34"H Upholstered Lounge Chair 38"L x 34"D x 34"H