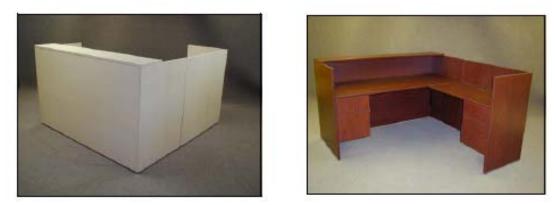

## reception

Shown above: Laminate reception desks with transaction tops. Available in maple or mahogany

Shown above: The Leather Series. Black faux leather contemporary lounge chair and matching sofa with laminate mahogany coffee table.

## reception

Reception Desk with Transaction Top Available right or left handed 72" x 30" w/24" x 42" return

Contemporary Coffee Table

Contemporary End Table

Leather Lounge Chair 34"L x 34"D x 34"H Upholstered Lounge Chair 38"L x 34"D x 34"H