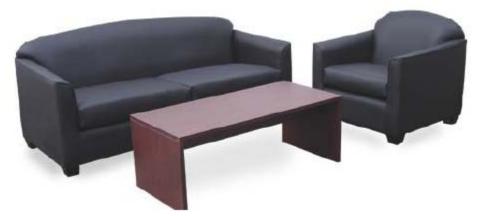

## reception

Shown above: Laminate reception desks with transaction tops. Available in maple or mahogany

Shown above: The Leather Series. Black faux leather contemporary lounge chair and matching sofa with laminate mahogany coffee table.

## reception

Reception Desk with Transaction Top Available right or left handed 72" x 30" w/24" x 42" return

Contemporary Coffee Table

Contemporary End Table

Leather Lounge Chair 34"L x 34"D x 34"H Upholstered Lounge Chair 38"L x 34"D x 34"H

Leather Sofa 76"L x 34"D x 34"H Upholstered Sofa 80"L x 35"D x 34"H

9900 East 51st Avenue | Denver, CO 80238 www.officescapes.com | 303.574.1115